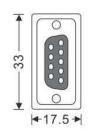

#### **Dimension**

### Unit (mm)

#### Appearance guideline

L×W×H: 63mm×33mm×17.5mm (DB9)

Shell: Plastic Color: Black Weight: 30g (DB9)

Warranty: 3 years

Approvals: FCC, CE, RoHS approvals