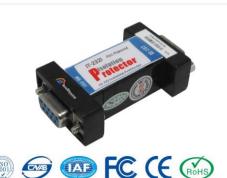

# IT-232I-9

#### **RS-232 Isolation Protector**

#### Introduction

Model IT-232I-9 is a kind of RS232 system communication serial port optic isolation product. This product support transmission rate as high as 921600bps, no external power needed, optic electric isolation 2.5KV, is applicable in tough environment. According to different