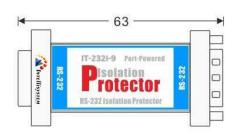

# IT-232I-9

#### **RS-232 Isolation Protector**

#### Appearance guideline

L×W×H: 63mm×33mm×17.5mm (DB9)

Shell: Plastic Color: Black Weight: 30g (DB9)

Warranty: 3 years

Approvals: FCC, CE, RoHS approvals